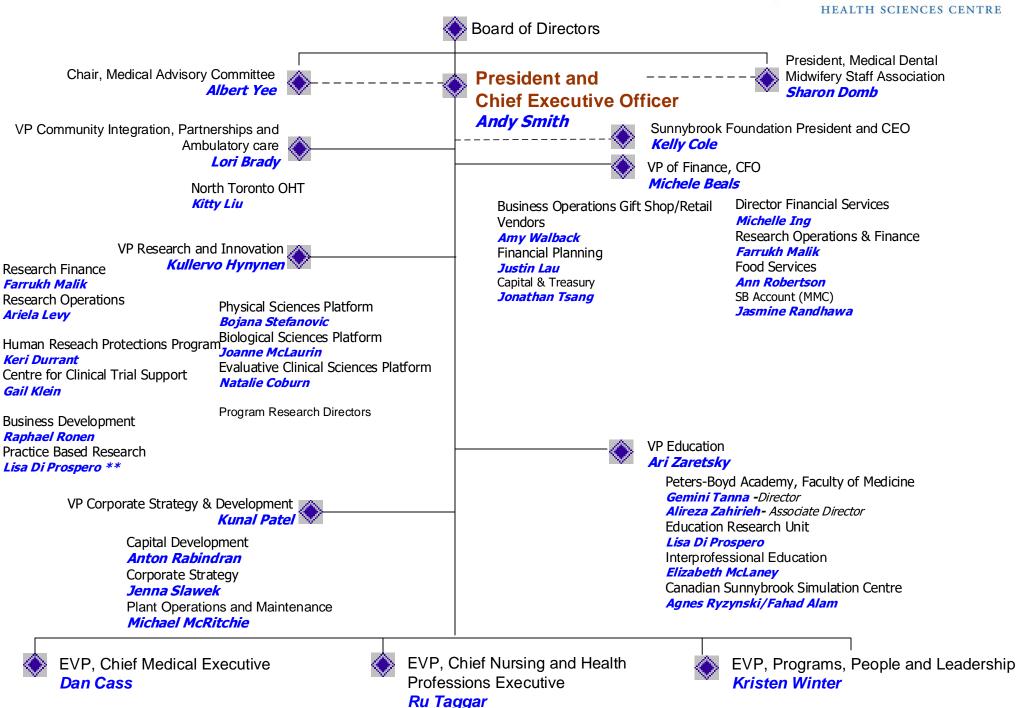

<sup>\*</sup> For professional and academic matters

<sup>\*\*</sup> Dual Report to VP Digital Health &CIO

President and Chief Executive Officer Andy Smith

EVP, Chief Medical Executive Dan Cass

- VP Digital Health and Chief Information Officer (CIO) Rob Lee
  - OD Lee
    - -Director IS
    - Oliver Tsai
    - -Director IT
    - Laura Viola
- Patient Flow, Prehospital and Emergency Preparedness
- Rob Burgess
- Precision Diagnostics & Therapeutics

  David Hwang/Sean
  Symons/Lisa Merkley/
  Danette Beechinor
- Medical Professional Practice Rajni Sandhu

- Physician Wellness LeadGiuseppe Papia
- Chief Medical
  Informations
  Officer\*\*
  Ilana Halperin
- Veterans Program
- Jocelyn Charles/ Sylvia Brachvogel
- Legal and Compliance
- Tamara
  Birkenheier

- Integrated Community Program Steven Shadowitz / Lois Fillion
- Odette Cancer Program

  Calvin Law /Steffanye

  Michaelson

- Medical Department Chiefs \*
  - Anaesthesia
    Colin McCartney
  - Critical Care Medicine **Damon Scales**
  - Dental & Maxillofacial Sciences
    Nick Blanas
  - Emergency Medicine

    Justin Hall
  - Family & Community Medicine
  - Karen Fleming
     Laboratory Medicine &
  - Molecular Diagnostics

    David Hwang
  - Medical Imaging Sean Symons
  - Medicine

    Michelle Hladunewich

- Newborn & Developmental Paediatrics
   Asaph Rolnitsky
- Obstetrics & Gynaecology
- Janet Bodley
- Ophthalmology & Vision Sciences **Ken Eng**
- Otolaryngology Head & Neck Surgery
   Danny Enepekides
- Psychiatry Sonu Gaind
- Radiation Oncology **Arjun Sahgal**
- Surgery
- Frances Wright

<sup>\*</sup> For professional and academic matters

<sup>\*\*</sup> Dual Report to VP Digital Health &CIO

**Board of Directors** 

President and Chief Executive Officer **Andy Smith** 

**EVP**, Chief Nursing and Health Professions Executive *Ru Taggar* 

Holland Bone & Joint Program Albert Yee/ Anne Marie Macleod

Tory Trauma Program Robert Fowler/ Kelly Falzon

► Dan Women & Babies Program Janet Bodley/ Kelly Falzon

North East GTA Stroke Netwok Yasmin Visram\*\*\* VP Quality, Risk and ▶ Performance and Patient Experience

#### Darren Gerson

- Quality Patient Safety and Enterprise Risk
  - **Brigette Hales**
- Security Services **Bruna Mariano**
- Office of the Patient Experience

#### Dr. Adina Weinerman

- Coding
- Navin Goocool
- Corporate Performance and Business Analytics *Erin Scholl*
- Privacy Office **Jeff Curtis**
- -Ethics Services
- Sally Bean
- Radiation Safety
   Tamar Chighvinadze
- ► OR and Related Services
  Frances Wright/Colin
  McCartney/Denyse Henry