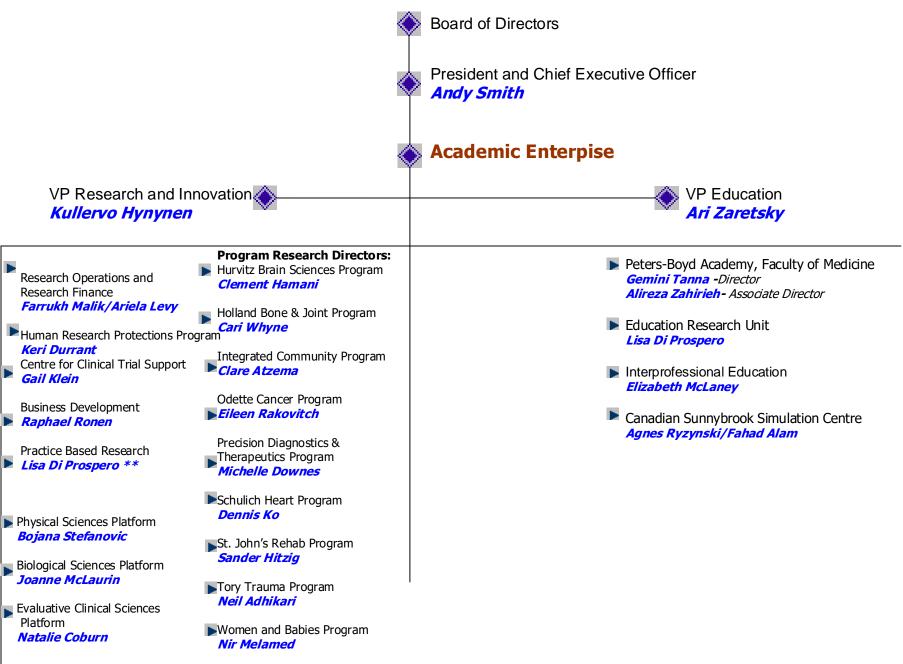

Practice Based Research \*\* Lisa Di Prospero

Hurvitz Brain and Sciences Program Anthony Levitt/

Anne Marie MacLeod

- Operations Directors \*
- Hurvitz Brain Sciences
   Anne Marie MacLeod
- Integrated Community Program
   Lois Fillion
- Odette Cancer Steffanye Michaelson
- St. John's Rehab

  Sylvia Brachvogel
- Veterans
- Schulich Heart
- *Mahsa Sadeghi* Holland Bone & Joint
- Anne Marie MacLeodTory TraumaKelly Falzon/Rob
- Fowler
- Women and Babies
   Kelly Falzon
- OR and Related Services
- Denyse Henry
- -Precision Diagnostics & Therapeutics *Lisa Merkley*/ *Danette Beechinor* 
  - February 2024

<sup>\*</sup> For professional and academic matters

<sup>\*\*</sup> Dual reporting to VP Research

<sup>\*\*\*</sup> Interim role

**Board of Directors** 

President and Chief Executive Officer **Andy Smith** 