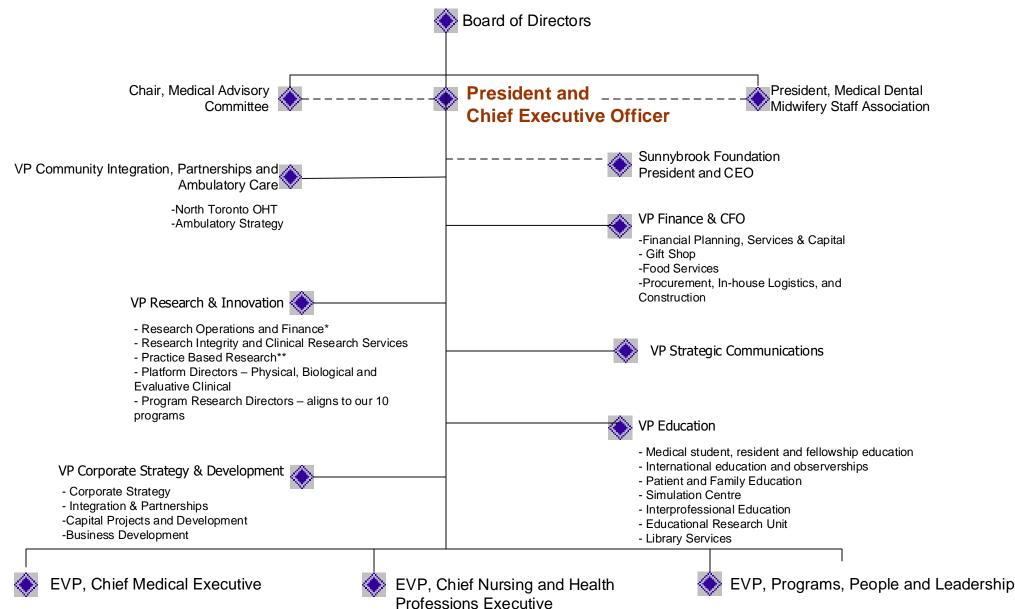

Chiefs \*

For professional and academic matters

CMIO joint report to CME and CIO

Interim role

<sup>\*</sup> Dual reporting to VP Finance, CFO

\* Dual reporting to VP Finance, CFO

\*\* Dual reporting to EVP, Chief Nursing and Health Professions Executive

<sup>\*</sup> For professional and academic matters

<sup>\*\*</sup> Dual Report to VP Digital Health &CIO

President and Chief Executive Officer Andy Smith

EVP, Chief Medical Executive Dan Cass

- VP Digital Health and Chief Information Officer (CIO) Rob Lee
  - OD Lee
    - -Director IS
    - Oliver Tsai
    - -Director IT
    - Laura Viola
- Patient Flow, Prehospital and Emergency Preparedness
- Rob Burgess
- Precision Diagnostics & Therapeutics

<sup>\*</sup> For professional and academic matters

<sup>\*\*</sup> Dual Report to VP Digital Health &CIO

**Board of Directors** 

President and Chief Executive Officer **Andy Smith** 

**EVP**, Chief Nursing and Health Professions Executive *Ru Taggar* 

<sup>\*</sup> For professional and academic matters

<sup>\*\*</sup> Dual reporting to VP Research

<sup>\*\*\*</sup> Interim role

**Board of Directors** 

President and Chief Executive Officer **Andy Smith** 